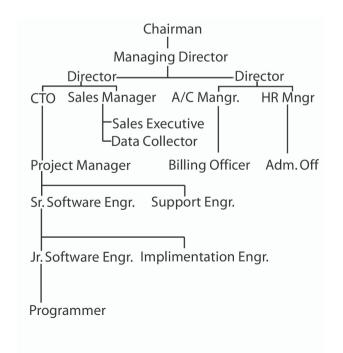

urity and prepares all pathological reports.

#### PACS

Integrated Picture Archiving 8 Communication system (PACS) is a medical imaging technology which provides economical storage and convenient access to images from multiple modalities. Electronic images and reports are transmitted digitally via PACS; this eliminates the need to manually file, retrieve, or transport film jackets, the folders used to store and protect X-ray film.

#### **SOME VALUED CLIENTS**

- TMSS Rafatullh Community Hospital (Capacity: 950 Beds)
- Prime Hospital Limited (Capacity: 250 Beds)
- Lubana General Hospital Ltd. (Capacity: 150 Beds)
- Insaf Barakah Kidney & General Hospital Ltd. (Capacity: 80 Beds)
- Barakah Hospital Modonpur Ltd. (Capacity: 70 Beds)





# DIGITAL DASHBOARD For Management

#### ORGANOGRAM