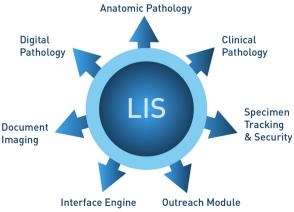

#### LIS

Integrated laboratory information system (LIS) is interfaced with all auto/semi auto analyzer machines by unidirectional & bidirectional connection that records, manages, and stores data/results tracking bar-coded specimen of Anatomic Pathology, Clinical Pathology, Document Imaging & Outreach Module with security and prepares all pathological reports.